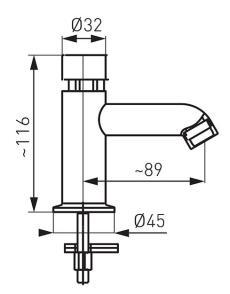

Collective packaginig: 24

- Factory setting of outflow time: ~ 15 sec. (for the dynamic pressure of 3 bar)
- Outflow time: adjustable in the scope of 10 20 sec. (for the dynamic pressure of 3 bar)
- Water flow: ~ 7 l/min. (for the dynamic pressure of 3 bar)
- Maximum water temperature: max 90°C.
- Recommended water temperature: <65°C
- Recommended dynamic pressure: 0.1-0.5 MPa (1 5 bar)
- Permissible static pressure: 1 MPa (10 bar / 145 PSI)
- Flexible connection: 3/8" M (2 pcs.)
- Finish: chrom