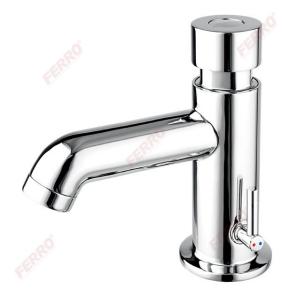

Code: **Z201R** 

Presstige II automatic shut-off washbasin mixer with fl ow and temperature controllers

https://www.ferrocompany.com/product-4461-Z201R.html

Individual packaging: 1, package with bar code allowing for retail sale

Collective packaginig: 24

- Factory setting of outflow time: ~ 15 sec. (for the dynamic pressure of 3 bar)
- Outflow time: adjustable in the scope of 10 20 sec. (for the dynamic pressure of 3 bar)
- Water flow: ~ 7 l/min. (for the dynamic pressure of 3 bar)
- Maximum water temperature: max 90°C.
- Recommended water temperature: <65°C
- Recommended dynamic pressure: 0.1-0.5 MPa (1 5 bar)
- Permissible static pressure: 1 MPa (10 bar / 145 PSI)
- Flexible connection: 3/8" M (2 pcs.)
- Finish: chrom