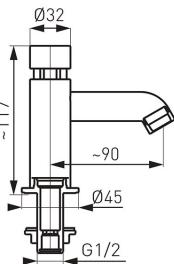

## Code: **Z201**

Presstige automatic shut-off washbasin mixer with fl ow controller

https://www.ferrocompany.com/product-4460-Z201.html

## Individual packaging: 1, package with bar code allowing for retail sale

Collective packaginig: 24

- Factory setting of outflow time:  $\sim$  15 sec. (for the dynamic pressure of 3 bar)
- outflow time: adjustable in the scope of 10 20 sec. (for the dynamic pressure of 3 bar)
- Water flow: ~ 7 l/min.(for the dynamic pressure of 3 bar)
- Maximum water temperature: max 90°C.
- Recommended water temperature: <65°C</li>
- Recommended dynamic pressure: 0.1-0.5 MPa (1 5 bar)
- Permissible static pressure: 1 MPa (10 bar / 145 PSI)
- Flexible connection: 1 x 1/2" M (2 pcs.)
- Finish: chrome
- Recommended mixers:
  - MM10 3/8" mechanical mixer
  - MT15B 1/2" thermostatic mixer