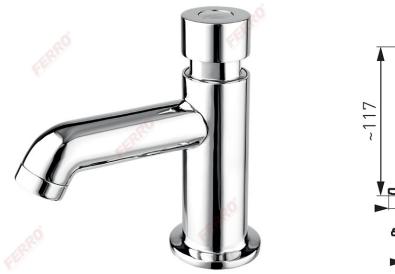

## Code: **Z201**

Presstige automatic shut-off washbasin mixer with fl ow controller

https://www.ferrocompany.com/product-4460-Z201.html

## Individual packaging: 1, package with bar code allowing for retail sale

Collective packaginig: 24

- Factory setting of outflow time:  $\sim$  15 sec. (for the dynamic pressure of 3 bar)
- outflow time: adjustable in the scope of 10 20 sec. (for the dynamic pressure of 3 bar)
- Water flow: ~ 7 l/min.(for the dynamic pressure of 3 bar)
- Maximum water temperature: max 90°C.
- Recommended water temperature: <65°C</li>
- Recommended dynamic pressure: 0.1-0.5 MPa (1 5 bar)
- Permissible static pressure: 1 MPa (10 bar / 145 PSI)
- Flexible connection: 1 x 1/2" M (2 pcs.)
- Finish: chrome
- Recommended mixers:
  - MM10 3/8" mechanical mixer
  - MT15B 1/2" thermostatic mixer