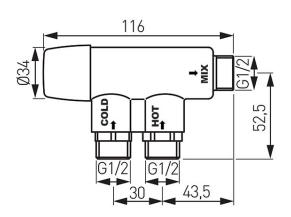

## 1/2" thermostatic mixer for touchless mixers

https://www.ferrocompany.com/product-4458-MT15B.html

Individual packaging: 1, package with bar code allowing for retail sale

Collective packaginig: -

• permissible water temperature: 90°C

• permissible working pressure: 0.5 bar - 10.0 bar

connection to water system: 3 x 1/2" MT
temperature control range: 30-70°C

• check valves: 2 pcs. (on inlets)

• max. flow rate at  $\Delta p = 1.5$  bar: 25 l/min