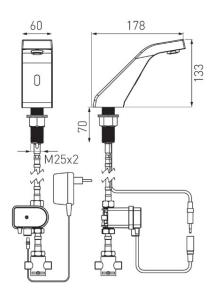

## Sirocco Sensor Power-Safe Pre-Mixed touchless washbasin standing mixer

https://www.ferrocompany.com/product-4457-BBB101SM.html

- touchless
- power supply: transformer 230V/9V, 9V battery (emergency power supply)
- water inlet connection: 2 x 3/8" GZ
- mixer: external, mechanical, flexible hose included 3/8" x 1/2"
- maximal working pressure: 0,5 bar 8,0 bar (7-116 PSI)
- flow rate: ~5,0 l/min (for dynamic pressure 3 bar)
- aerator: M24x1 water jet direction, adjustable
- sensor range factory settings: 180 mm
- sensor range: adjustable in range 80 300 mm
- longlasting water flow protection: 90 sec.
- maximal water temperature: 70°C
- chrome
- settings control: remote controller RC01