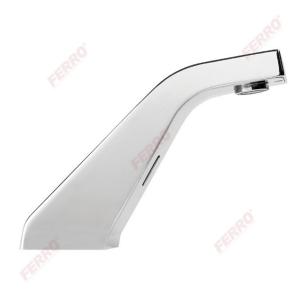

## Sirocco Sensor Power-Safe Pre-Mixed touchless washbasin standing mixer

https://www.ferrocompany.com/product-4457-BBB101SM.html

- touchless
- power supply: transformer 230V/9V, 9V battery (emergency power supply)
- water inlet connection: 2 x 3/8" GZ
- mixer: external, mechanical, flexible hose included 3/8" x 1/2"
- maximal working pressure: 0,5 bar 8,0 bar (7-116 PSI)
- flow rate: ~5,0 l/min (for dynamic pressure 3 bar)
- aerator: M24x1 water jet direction, adjustable
- sensor range factory settings: 180 mm
- sensor range: adjustable in range 80 300 mm
- longlasting water flow protection: 90 sec.
- maximal water temperature: 70°C
- chrome
- settings control: remote controller RC01