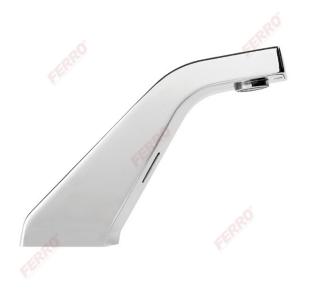

## Sirocco Sensor Power-Safe touchless washbasin standing mixer

https://www.ferrocompany.com/product-4456-BBB101S.html

- touchless
- power supply: transformer 230V / 9V, 9V battery (emergency power supply)
- water inlet connection: 1 x 1/2" GZ
- maximal working pressure: 0,5 bar 8,0 bar (7-116 PSI)
- flow rate: ~5,0 l/min (for dynamic pressure 3 bar)
- aerator: M24x1 water jet direction, adjustable
- sensor range factory settings: 180 mm
- sensor range: adjustable in range 80 300 mm
- longlasting water flow protection: 90 sec.
- maximal water temperature: 70°C
- chrome finishing
- recommended mixers:
  - MM10 mechanical mixer 3/8"
    - MT15B thermostatic mixer 1/2"
- settings control: remote controller RC01