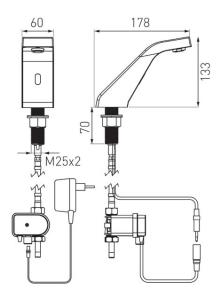

## Sirocco Sensor Power-Safe touchless washbasin standing mixer

https://www.ferrocompany.com/product-4456-BBB101S.html

- touchless
- power supply: transformer 230V / 9V, 9V battery (emergency power supply)
- water inlet connection: 1 x 1/2" GZ
- maximal working pressure: 0,5 bar 8,0 bar (7-116 PSI)
- flow rate: ~5,0 l/min (for dynamic pressure 3 bar)
- aerator: M24x1 water jet direction, adjustable
- sensor range factory settings: 180 mm
- sensor range: adjustable in range 80 300 mm
- longlasting water flow protection: 90 sec.
- maximal water temperature: 70°C
- chrome finishing
- recommended mixers:
  - MM10 mechanical mixer 3/8"
    - MT15B thermostatic mixer 1/2"
- settings control: remote controller RC01