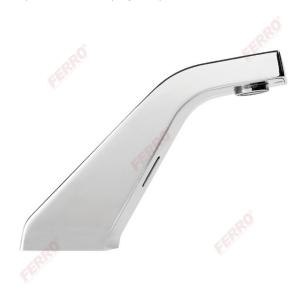

## Code: BBB101M

## Sirocco Sensor Pre-Mixed touchless washbasin standing mixer

https://www.ferrocompany.com/product-4455-BBB101M.html

- touchless
- power supply: 9V battery
- water inlet connetion: 2 x 3/8" GZ
- mixer: external, mechanical, flexible hose included 3/8" x 1/2"
- maximal working pressure: 0,5 bar 8,0 bar (7-116 PSI)
- flow rate: ~5,0 l/min (for dynamic pressure 3 bar)
- aerator: M24x1 water jet direction, adjustable
- sensor range factory settings: 180 mm
- sensor range: adjustable in range 80 300 mm
- longlasting water flow protection: 90 sec.
- maximal water temperature: 70°C
- chrome finishing
- settings control: remote controller RC01