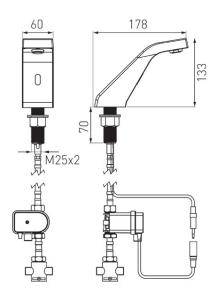

## Code: BBB101M

## Sirocco Sensor Pre-Mixed touchless washbasin standing mixer

https://www.ferrocompany.com/product-4455-BBB101M.html

- touchless
- power supply: 9V battery
- water inlet connetion: 2 x 3/8" GZ
- mixer: external, mechanical, flexible hose included 3/8" x 1/2"
- maximal working pressure: 0,5 bar 8,0 bar (7-116 PSI)
- flow rate: ~5,0 l/min (for dynamic pressure 3 bar)
- aerator: M24x1 water jet direction, adjustable
- sensor range factory settings: 180 mm
- sensor range: adjustable in range 80 300 mm
- longlasting water flow protection: 90 sec.
- maximal water temperature: 70°C
- chrome finishing
- settings control: remote controller RC01