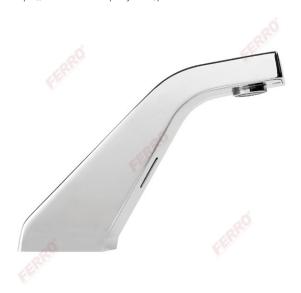

## Sirocco Sensor touchless washbasin standing mixer

https://www.ferrocompany.com/product-4454-BBB101.html

- touchless
- for cold or mixed water
- power supply: 9V battery
- water inlet connection: 1 x 1/2" GZ
- maximal working pressure: 0,5 bar 8,0 bar (7-116 PSI)
- flow rate: ~5,0 l/min (for dynamic pressure 3 bar)
- aerator: M24x1 water jet direction, adjustable
- sensor range factory settings: 180 mm
- sensor range: adjustable in range 80 300 mm
- longlasting water flow protection: 90 sec.
- maximal water temperature: 70°C
- chrome finishing
- recommended mixers:
  - ∘ MM10 mechanical mixer 3/8"
  - o MT15B thermostatic mixer 1/2"
- settings control: remote controller RC01