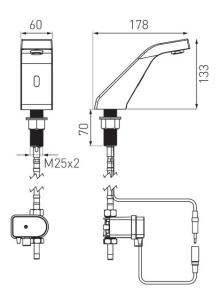

## Sirocco Sensor touchless washbasin standing mixer

https://www.ferrocompany.com/product-4454-BBB101.html

- touchless
- for cold or mixed water
- power supply: 9V battery
- water inlet connection: 1 x 1/2" GZ
- maximal working pressure: 0,5 bar 8,0 bar (7-116 PSI)
- flow rate: ~5,0 l/min (for dynamic pressure 3 bar)
- aerator: M24x1 water jet direction, adjustable
- sensor range factory settings: 180 mm
- sensor range: adjustable in range 80 300 mm
- longlasting water flow protection: 90 sec.
- maximal water temperature: 70°C
- chrome finishing
- recommended mixers:
  - ∘ MM10 mechanical mixer 3/8"
  - o MT15B thermostatic mixer 1/2"
- settings control: remote controller RC01