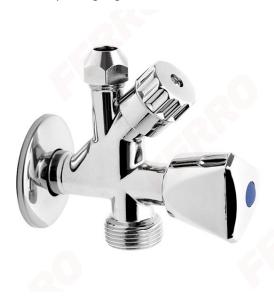

## Code: CF510x

## Double poppet valve with rosette

https://www.ferrocompany.com/product-4432-CF510x.html

Individual packaging: 1, package with bar code allowing for retail sale

Collective packaginig: 24

- Utility Valves:
  - water
- for connecting mixers and washing machine or dishwasher
- check valve built into the 3/4" connection
- nominal pressure: 1.0 MPa (10 bar)
- max. working temperature: 100°C