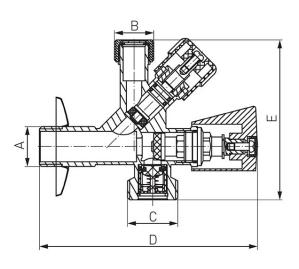

| Index  | Size of connectors                                  | A    | В    | С    | D [mm] | E [mm] | Individ. pack. | Bulk pack. |
|--------|-----------------------------------------------------|------|------|------|--------|--------|----------------|------------|
| CF5104 | 3/8"x1/2"x3/4" with coupling for copper pipe Ø10 mm | G1/2 | G3/8 | G3/4 | 114    | 84     | 1              | 24         |
| CF5105 | 1/2"x1/2"x3/4"                                      | G1/2 | G1/2 | G3/4 | 114    | 84     | 1              | 24         |