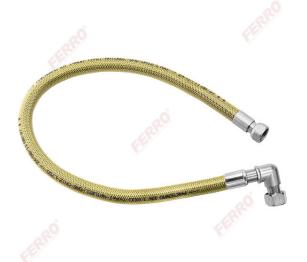

## Code: WGK

1/2" female - female gas hose with elbow connector

https://www.ferrocompany.com/product-4387-WGK.html

## Individual packaging: 1, package with bar code allowing for retail sale

Collective packaginig: 50

- 5 years warranty
- 3 types of protection:
  - PVC coating
  - stainless steel armour
  - stainless steel spiral tube
- Nominal diameter: DN12
- reaction to fire: B s2 d0
- working temperature T2 from -20°C to +60°C
- gas type: natural gas (2nd family gas fuels according to EN 437)
- max. working pressure: up to 0.5 bar
- in accordance with standard PN-EN 14800:2010
- application: for connecting domestic appliances inside and outside the apartments, with gas supply of a pressure lower than 0.5 bar. Suitable for use in locations subject to regulations on reaction to fire
- unlimited bending radius
- rotating nuts and PVC sheath