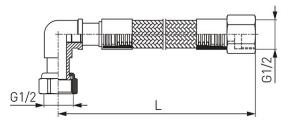

## Code: WGK

1/2" female - female gas hose with elbow connector

https://www.ferrocompany.com/product-4387-WGK.html

| Index   | L [mm] | Individ. pack. | Bulk pack. |
|---------|--------|----------------|------------|
| WGK0500 | 500    | 1              | 50         |
| WGK0750 | 750    | 1              | 50         |
| WGK1000 | 1000   | 1              | 50         |
| WGK1250 | 1250   | 1              | 50         |
| WGK1500 | 1500   | 1              | 50         |
| WGK2000 | 2000   | 1              | 50         |