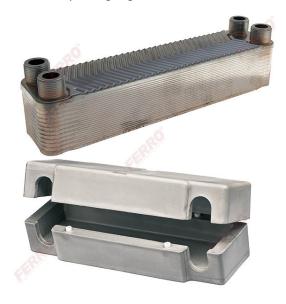

## Code: IC8TH

Insulated exchangers with insulation for solar systems containing 40% propylene glycol

https://www.ferrocompany.com/product-4251-IC8TH.html

Individual packaging: 1, package with bar code allowing for retail sale

Collective packaginig: -

- liquids: up to 40% glycol solution
- application:
  - o central heating systems
  - thermal chimney
  - o solid fuel boilers
  - hot water systems
  - $\circ \ solar \ systems$
- Characteristics:
  - o flow rate: 4 m³/h (max)
  - working pressure: 16 bar (max)working temperature: 135°C (max)
  - testing pressure: 20 bar
  - o connections: 3/4" male thread
- NP\* number of plates