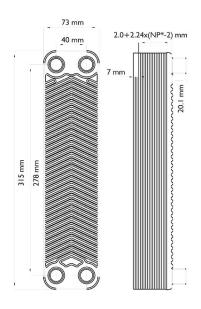

Collective packaginig: -

- liquids: up to 40% glycol solution
- application:
  - o central heating systems
  - thermal chimney
  - o solid fuel boilers
  - hot water systems
  - $\circ \ solar \ systems$
- Characteristics:
  - o flow rate: 4 m³/h (max)
  - working pressure: 16 bar (max)working temperature: 135°C (max)
  - testing pressure: 20 bar
  - o connections: 3/4" male thread
- NP\* number of plates