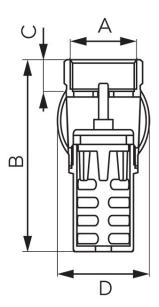

| Index | DN | A      | B [mm] | C [mm] | D [mm] | Individ. pack. | Bulk pack. | R*    |
|-------|----|--------|--------|--------|--------|----------------|------------|-------|
| ZS1K  | 20 | G3/4   | 67     | 11     | 41     | 12             | 144        | ZS1KW |
| ZS2K  | 25 | G1     | 74     | 13     | 46     | 12             | 72         | ZS2KW |
| ZS3K  | 32 | G1 1/4 | 85     | 14     | 58     | 9              | 54         | ZS3KW |
| ZS4K  | 40 | G1 1/2 | 91     | 15     | 66     | 3              | 36         | -     |