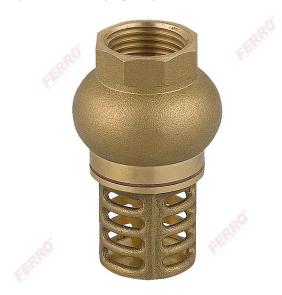

## Code: ZS

## Check valve with suction basket

https://www.ferrocompany.com/product-4219-ZS.html

- NICKEL FREE all product elements which may have contact with potable water are not covered with nickel
- media valves:
  - water
- female
- body, suction basket and locking element: brass
- locking element seal: NBR
- without spring
- nominal pressure: 1.0 MPa (10 bar)
  max. working temperature: 100°C