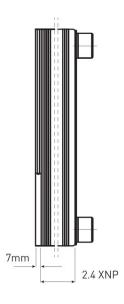

Collective packaginig: -

- liquids: up to 40% glycol solution
- Application:
  - o central heating systems
  - thermal chimney
  - o solid fuel boilers
  - o hot water systems
  - $\circ \ solar \ system$
- Characteristics:
  - o flow rate: 12 m³/h (max)
  - working pressure: 30 bar (max)working temperature: 220°C (max)
  - testing pressure: 45 bar
  - o connection: 1"