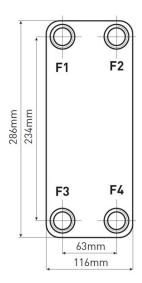

Collective packaginig: -

- liquids: up to 40% glycol solution
- Application:
  - o central heating systems
  - thermal chimney
  - o solid fuel boilers
  - o hot water systems
  - $\circ \ solar \ system$
- Characteristics:
  - o flow rate: 12 m³/h (max)
  - working pressure: 30 bar (max)working temperature: 220°C (max)
  - testing pressure: 45 bar
  - o connection: 1"