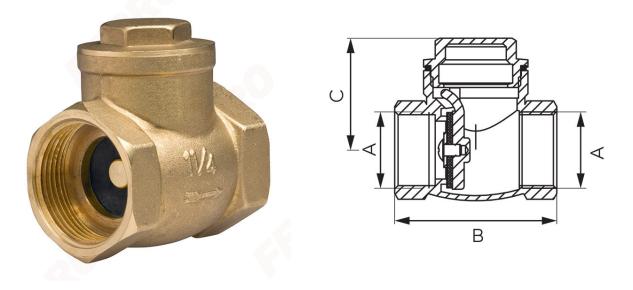

## Flap check valve

https://www.ferrocompany.com/product-3657-ZZK.html

- NICKEL FREE all product elements which may have contact with potable water are not covered with nickel
- media valves:
  - water
- female female
- body and flap: brass
- plug seal: PTFE
- flap seals: NBR
- nominal pressure: 1.6 MPa (16 bar)
- max. working temperature: 100°C

| Index | DN | Α      | B [mm] | C [mm] | Individ. pack. | Bulk pack. | R*    |
|-------|----|--------|--------|--------|----------------|------------|-------|
| ZZK1  | 15 | G1/2   | 47     | 35,7   | 12             | 270        | ZZK1W |
| ZZK2  | 20 | G3/4   | 56     | 38,7   | 6              | 180        | ZZK2W |
| ZZK3  | 25 | G1     | 64     | 44     | 4              | 120        | ZZK3W |
| ZZK4  | 32 | G1 1/4 | 75     | 52     | 3              | 72         | -     |
| ZZK5  | 40 | G1 1/2 | 81     | 59     | 2              | 45         | -     |
| ZZK6  | 50 | G2     | 93     | 66     | 1              | 24         | ZZK6  |