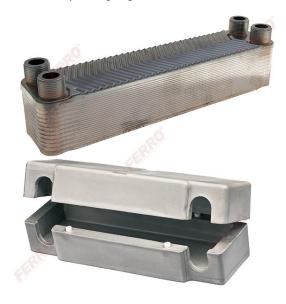

## Code: IC8TH

3/4" exchangers with insulation for installations with a thermo fireplace or solid fuel boiler

https://www.ferrocompany.com/product-2997-IC8TH.html

Individual packaging: 1, package with bar code allowing for retail sale

Collective packaginig: -

- liquids: up to 40% glycol solution
- application:
  - o central heating systems
  - thermal chimney
  - o solid fuel boilers
  - hot water systems
  - $\circ \ solar \ systems$
- Characteristics:
  - o flow rate: 4 m³/h (max)
  - working pressure: 16 bar (max)working temperature: 135°C (max)
  - testing pressure: 20 bar
  - o connections: 3/4" male thread
- NP\* number of plates