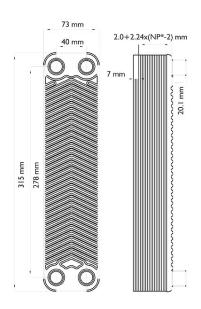

Collective packaginig: -

- liquids: up to 40% glycol solution
- application:
  - o central heating systems
  - thermal chimney
  - o solid fuel boilers
  - hot water systems
  - $\circ \ solar \ systems$
- Characteristics:
  - o flow rate: 4 m³/h (max)
  - working pressure: 16 bar (max)working temperature: 135°C (max)
  - testing pressure: 20 bar
  - o connections: 3/4" male thread
- NP\* number of plates

| Index    | Power range [kW] | Heat source side [°C]   | Installation side [°C]  | Individ. pack. | Bulk pack. |
|----------|------------------|-------------------------|-------------------------|----------------|------------|
| IC8THx10 | 10-15            | 90/70<br>85/65<br>80/60 | 50/70<br>45/65<br>40/60 | 1              | -          |
| IC8THx20 | 15-25            |                         |                         | 1              | -          |
| IC8THx24 | 25-30            |                         |                         | 1              | -          |
| IC8THx30 | 35-45            |                         |                         | 1              | -          |