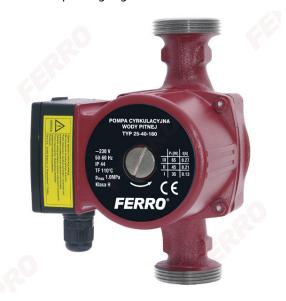

Code: **0201W** 

## 25-40-180 drinking water circulation pump

https://www.ferrocompany.com/product-2900-0201W.html

Individual packaging: 1, package with bar code allowing for retail sale

Collective packaginig: 8

• Operating range: 0.2 - 3.5 m<sup>3</sup>/h

• Lifting height: max. 3.8 m

Liquid temperature: min. +2°C, max. +110°C
Application: intended for drinking water only

Maximum pressure: 10 bar
Protection class: IP 44
Insulation class: H
Cable gland: PG 11

• Installation: axel shaft in horizontal position and terminal box located as desired except under the pump

• Voltage: 50-60 Hz, ~230 V

• Power consumption (I, II, III): 35/45/65 W

• Connection spacing: 180 mm

• Connection: G1 1/2

• Ambient temperature: min. +2°C, max. +40°C