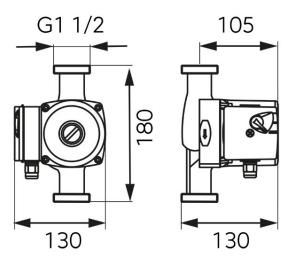

• Installation: axel shaft in horizontal position and terminal box located as desired except under the pump

• Voltage: 50-60 Hz, ~230 V

• Power consumption (I, II, III): 35/45/65 W

• Connection spacing: 180 mm

• Connection: G1 1/2

• Ambient temperature: min. +2°C, max. +40°C