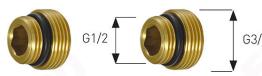

## Double valve for bottom connected radiators, angle

https://www.ferrocompany.com/product-2296-LZ07YK.html

Individual packaging: 8 Collective packaginig: 72

• connections 3/4" M x F3/4" F or 3/4" M x 1/2" M - reduction nipples included