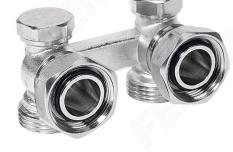

## Double valve for bottom connected radiators, angle

https://www.ferrocompany.com/product-2296-LZ07YK.html

Individual packaging: 8 Collective packaginig: 72

• connections 3/4" M x F3/4" F or 3/4" M x 1/2" M - reduction nipples included

- conical sealing
- poppet type shut-off valves
- nominal pressure: 1,0 MPa (10 bar) • maximum working temperature: 100°C

| Bulk pack. | R*      | E*      |
|------------|---------|---------|
| 72         | LZ07YKW | LZ07YKE |