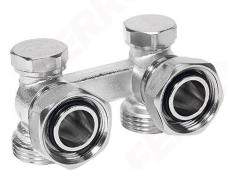

## Double valve for bottom connected radiators, angle

https://www.ferrocompany.com/product-2296-LZ07YK.html

Individual packaging: 8 Collective packaginig: 72

• connections 3/4" M x F3/4" F or 3/4" M x 1/2" M - reduction nipples included

- conical sealing
- poppet type shut-off valves
- nominal pressure: 1,0 MPa (10 bar) • maximum working temperature: 100°C

| Bulk pack. | R*      | E*      |
|------------|---------|---------|
| 72         | LZ07YKW | LZ07YKE |