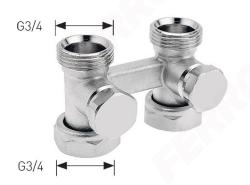

## Double valve for bottom connected radiators, straight

https://www.ferrocompany.com/product-2295-LZ06YK.html

Individual packaging: **8**Collective packaginig: **72** 

- connections 3/4" M x F3/4" F or 3/4" M x 1/2" M reduction nipples included
- conical sealing
- poppet type shut-off valves
- nominal pressure: 1,0 MPa (10 bar)
  maximum working temperature: 100°C