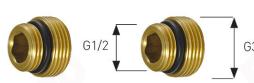

## Double valve for bottom connected radiators, straight

https://www.ferrocompany.com/product-2295-LZ06YK.html

Individual packaging: **8**Collective packaginig: **72** 

- connections 3/4" M x F3/4" F or 3/4" M x 1/2" M reduction nipples included
- conical sealing
- poppet type shut-off valves
- nominal pressure: 1,0 MPa (10 bar)
  maximum working temperature: 100°C