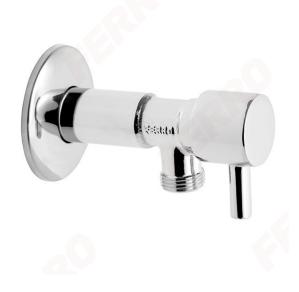

## Angle valve with ceramic head

https://www.ferrocompany.com/product-2220-Z12xC.html

Individual packaging: 1, package with bar code allowing for retail sale

Collective packaginig: 100

- Utility Valves:
  - water
- nominal pressure: 1.0 MPa (10 bar)
- max. working temperature: 100°C