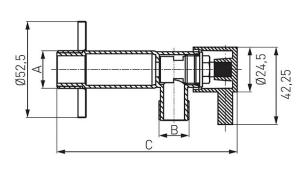

| Index  | Size of connectors | A    | В    | C [mm] | Individ. pack. | Bulk pack. |
|--------|--------------------|------|------|--------|----------------|------------|
| Z1238C | 1/2"x3/8"          | G1/2 | G3/8 | 98     | 1              | 100        |
| Z1212C | 1/2"x1/2"          | G1/2 | G1/2 | 98     | 1              | 100        |
| Z1234C | 1/2"x3/4"          | G1/2 | G3/4 | 98     | 1              | 100        |