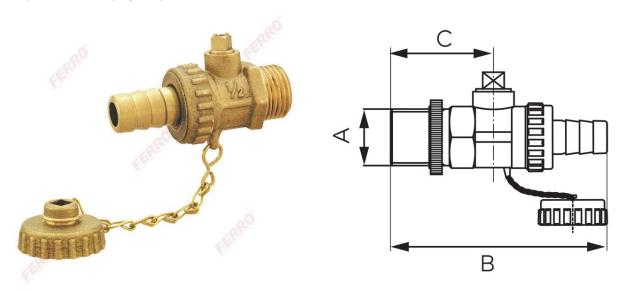

## Drain ball valve

https://www.ferrocompany.com/product-2194-ZS.html

Available to the end of existing stock.

- NICKEL FREE all product elements which may have contact with potable water are not covered with nickel
- media valves:
  - water
- male
- hose coupling and cap included
- body and ball material: brass
- ball seal: PTFEstem seal: NBR
- nominal pressure: 1.0 MPa (10 bar)
  maximum working temperature: 100°C

| Index | Size of connectors | DN | d [mm] | A    | B [mm] | C [mm] | Kvs [m³/h] | Individ. pack. | Bulk pack. |
|-------|--------------------|----|--------|------|--------|--------|------------|----------------|------------|
| ZS1   | 1/2"               | 15 | 10     | G1/2 | 70     | 25     | 6          | 15             | 180        |
| ZS2   | 3/4"               | 20 | 12     | G3/4 | 85     | 30     | 12         | 10             | 120        |