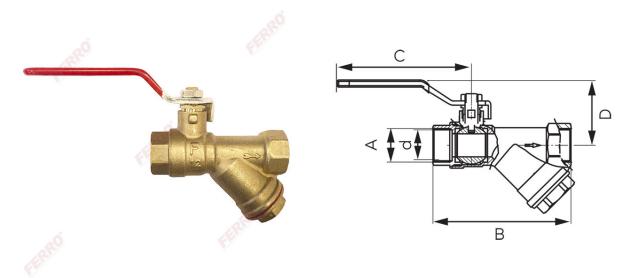

## Ball valve with filter

https://www.ferrocompany.com/product-2193-KZF.html

Available to the end of existing stock.

- NICKEL FREE all product elements which may have contact with potable water are not covered with nickel
- media valves:
  - water
- female female
- with stainless steel filter
- with gland
- handle: metal lever
- body and ball material: brass
- ball and stem seal: PTFE
- nominal pressure: 1.6 MPa (16 bar)
- maximum working temperature: 100°C

| Index | Size of connectors | DN | d [mm] | A      | B [mm] | C [mm] | D [mm] | Kvs [m /h] | Individ. pack. | Bulk pack. |
|-------|--------------------|----|--------|--------|--------|--------|--------|------------|----------------|------------|
| KZF1  | 1/2"               | 15 | 15     | G1/2   | 75,5   | 85     | 42,2   | 6          | 8              | 96         |
| KZF2  | 3/4"               | 20 | 19     | G3/4   | 96,5   | 85     | 45,7   | 13         | 10             | 60         |
| KZF4  | 1 1/4"             | 32 | 31     | G1 1/4 | 127,6  | 111    | 62,7   | 32         | 2              | 18         |